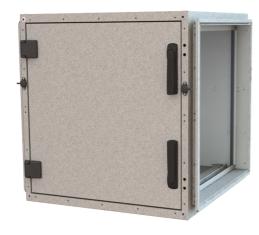

#### **ADVANTAGES**

- Leakage class C acc. EN 15727
- Easy maintenance
- Optional rail for prefilter panels
- For bag filters and compact filters (header frame)
- Build-in thermal insulation

CamCube HF is a flexible and compact range of filter housings for

The service hatch is hinged mounted. The endless gasket on the inside of the service hatch makes it highly airtight.

The filter housing has a leakage class of C according to EN 15727.

When the service hatch is closed the newly developed clamping device ensures the clamping of the filter.

As standard the casing has M8 threads for mounting the filter housing. The filter housing is supplied with a guide connection and a flange connection is available as an option.